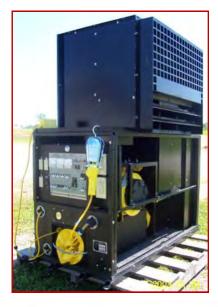

## Mobile Power Unit

### **Quality Trailer Construction:**

- Heavy-duty welded frame
- Powder-coated, galvannealed steel panels.
- Stainless steel hardware
- Trailer is load balanced

Built to handle the daily hostile environment of underground utility work!

### All Trailers Include:

- **Control Box** .
- 3" Lunette Eye
- **Taillight Connector**
- 5/16"X34" Safety Chains with Hooks •
- Landing Jack with Steel Wheel •
- **Rubber Wheel Chocks**
- **Interior Compartment** Light
- Safety Tape Package •
- Safety Cone Storage •
- Blower Hose 8"X25'
- **Electric Brakes**