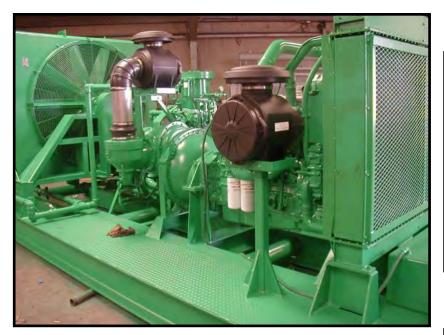

#### Product

MPU Standard MPU 2-Ton A.C MPU 5-Ton A.C FOST 7X12 FOST 6X10 FOST 6X8 CUB FOST Truck SATCOM Delivery System - Compressor Delivery System - Air Conditioning Delivery System - Air Conditioning/ Heat Delivery System - Gensets The PLÁT 15 & 25 Light Models 10-18kW Models 25-100kW Models Mobile Transformer Trailer DRT Air Reclamation Trailer John Deere Products Agricultural Solutions Oil/Gas/Fracking