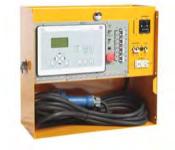

## Mobile Power Unit

### **Quality Trailer Construction:**

- Heavy-duty welded frame
- Powder-coated, galvannealed steel panels.
- Stainless steel hardware
- Trailer is load balanced

Built to handle the daily hostile environment of underground utility work!

### All Trailers Include:

- **Control Box** .
- 3" Lunette Eye
- **Taillight Connector**
- 5/16"X34" Safety Chains with Hooks •
- Landing Jack with Steel Wheel •
- **Rubber Wheel Chocks**
- **Interior Compartment** Light
- Safety Tape Package •
- Safety Cone Storage •
- Blower Hose 8"X25'
- **Electric Brakes**