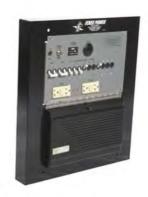

### 5-Ton Series Mobile Power Unit

### **Quality Trailer Construction:**

- ·Heavy-duty welded frame
- Powder-coated, galvannealed steel panels.
- Stainless steel hardware
- Trailer is load balanced
- Mobile climate control providing ventilation & de-humidification

A Division of Synergy Power Group, LLC

> Built to handle the daily hostile environment of underground utility work!

1-800-88FENEX

**All Trailers Include:** 

- **Control Box**
- 3" Lunette Eye
- **Taillight Connector** .
- 5/16"X34" Safety Chains with Hooks
- Landing Jack with Steel • Wheel
- **Rubber Wheel Chocks** •
- **Interior Compartment** • Light
- Safety Tape Package •
- Safety Cone Storage .
- **5-Ton Air Conditioner** •
- Blower Hose 8"X25'
- **Electric Brakes** •