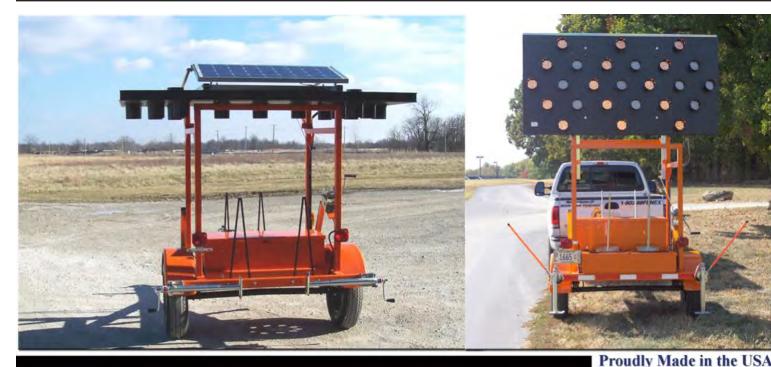

#### Product

MPU Standard MPU 2-Ton A.C MPU 5-Ton A.C FOST 7X12 FOST 6X10 FOST 6X8 CUB FOST Truck SATCOM Delivery System - Compressor Delivery System - Air Conditioning Delivery System - Air Conditioning/ Heat Delivery System - Gensets The PLÁT 15 & 25 Light Models 10-18kW Models 25-100kW Models Mobile Transformer Trailer DRT Air Reclamation Trailer John Deere Products Agricultural Solutions Oil/Gas/Fracking