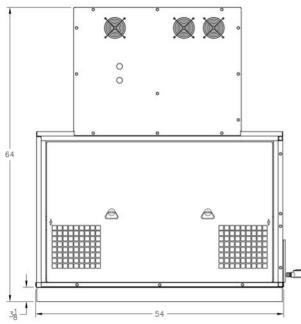

### 5-Ton Series Mobile Power Unit

## 5-TON A.C. MPU

### **Quality Trailer Construction:**

- ·Heavy-duty welded frame
- Powder-coated, galvannealed steel panels.
- Stainless steel hardware
- Trailer is load balanced
- Mobile climate control providing ventilation & de-humidification