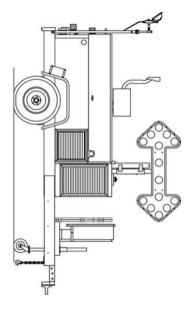

### 2-Ton Series Mobile Power Unit

## 2-TON A.C. MPU

### **Quality Trailer Construction:**

- ·Heavy-duty welded frame
- Powder-coated, galvannealed steel panels.
- Stainless steel hardware
- Trailer is load balanced
- Mobile climate control providing ventilation & de-humidification

Built to handle the daily hostile environment of underground utility work!

1-800-88FENEX

All Trailers Include:

- Control Box
- 3" Lunette Eye
- Taillight Connector
- 5/16"X34" Safety Chains with Hooks
- Landing Jack with Steel
   Wheel
- Rubber Wheel Chocks
- Interior Compartment Light
- Safety Tape Package
- Safety Cone Storage
- 2-Ton Air Conditioner
- Blower Hose 8"X25'
- Electric Brakes