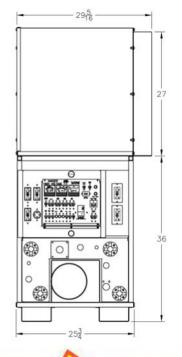

## Mobile Power Unit

### **Quality Trailer Construction:**

- Heavy-duty welded frame
- Powder-coated, galvannealed steel panels.
- Stainless steel hardware
- Trailer is load balanced

Built to handle the daily hostile environment of underground utility work!

### All Trailers Include:

- **Control Box** .
- 3" Lunette Eye
- **Taillight Connector**
- 5/16"X34" Safety Chains with Hooks •
- Landing Jack with Steel Wheel •
- **Rubber Wheel Chocks**
- **Interior Compartment** Light
- Safety Tape Package •
- Safety Cone Storage •
- Blower Hose 8"X25'
- **Electric Brakes**