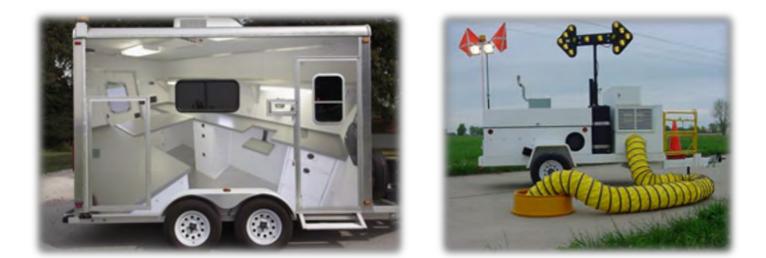

### **7 Series** Fiber Optic Splicing Trailer

### **Quality Trailer Construction:**

- <u>ALL-</u> aluminum, low weight construction provides cost-effective, eco-friendly durability and high payload capacity advantages.
- The roof on the Fiber Optic Splicing Lab is a single, seamless sheet of 18-gauge aluminum with beveled corners overlapping the side walls.
   The sheet is bonded to a system of formed aluminum trusses on a welded frame.
- Walls and ceiling are insulated with R-11 insulated wall board, providing a comfortable and clean environment
- · Solid floor decking made from extruded aluminum
- Medium voltage wiring is enclosed in metallic conduit for safety in addition
   to providing for future expansion / maintenance requirements