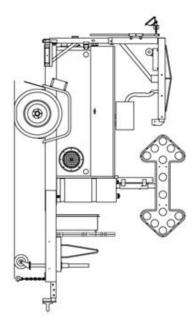

## Mobile Power Unit

### **Quality Trailer Construction:**

- Heavy-duty welded frame
- Powder-coated, galvannealed steel panels.
- Stainless steel hardware
- Trailer is load balanced

Built to handle the daily hostile environment of underground utility work!

### All Trailers Include:

- **Control Box** .
- 3" Lunette Eye
- **Taillight Connector**
- 5/16"X34" Safety Chains with Hooks •
- Landing Jack with Steel Wheel •
- **Rubber Wheel Chocks**
- **Interior Compartment** Light
- Safety Tape Package •
- Safety Cone Storage •
- Blower Hose 8"X25'
- **Electric Brakes**