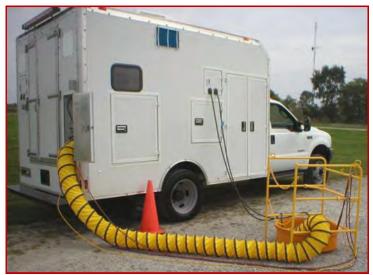

Built to handle the daily hostile environment of underground utility work!

1-800-88FENEX

All Trailers Include:

- Control Box
- 3" Lunette Eye
- Taillight Connector
- 5/16"X34" Safety Chains with Hooks
- Landing Jack with Steel
   Wheel
- Rubber Wheel Chocks
- Interior Compartment Light
- Safety Tape Package
- Safety Cone Storage
- 2-Ton Air Conditioner
- Blower Hose 8"X25'
- Electric Brakes