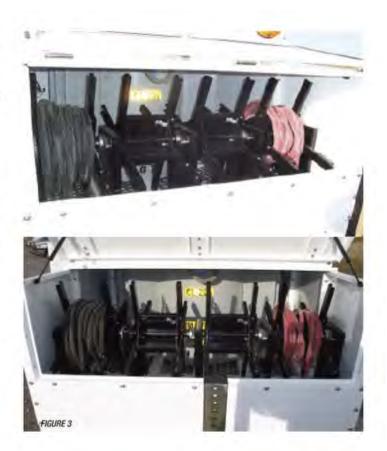

### **7 Series** Fiber Optic Splicing Trailer

### **Quality Trailer Construction:**

- <u>ALL-</u> aluminum, low weight construction provides cost-effective, eco-friendly durability and high payload capacity advantages.
- The roof on the Fiber Optic Splicing Lab is a single, seamless sheet of 18-gauge aluminum with beveled corners overlapping the side walls.
   The sheet is bonded to a system of formed aluminum trusses on a welded frame.
- Walls and ceiling are insulated with R-11 insulated wall board, providing a comfortable and clean environment
- · Solid floor decking made from extruded aluminum
- Medium voltage wiring is enclosed in metallic conduit for safety in addition
   to providing for future expansion / maintenance requirements