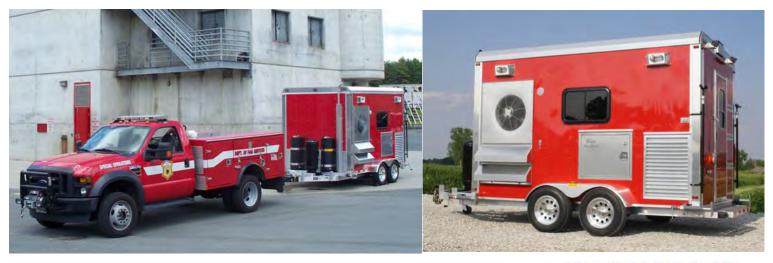

### **7 Series** Fiber Optic Splicing Trailer

### **Quality Trailer Construction:**

- <u>ALL-</u> aluminum, low weight construction provides cost-effective, eco-friendly durability and high payload capacity advantages.
- The roof on the Fiber Optic Splicing Lab is a single, seamless sheet of 18-gauge aluminum with beveled corners overlapping the side walls.
   The sheet is bonded to a system of formed aluminum trusses on a welded frame.
- Walls and ceiling are insulated with R-11 insulated wall board, providing a comfortable and clean environment
- · Solid floor decking made from extruded aluminum
- Medium voltage wiring is enclosed in metallic conduit for safety in addition
   to providing for future expansion / maintenance requirements