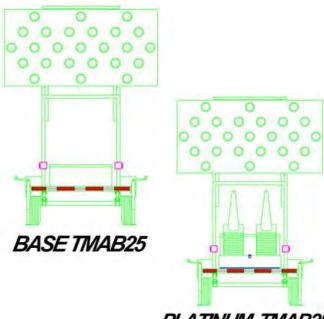

## Mobile Power Unit

### **Quality Trailer Construction:**

- Heavy-duty welded frame
- Powder-coated, galvannealed steel panels.
- Stainless steel hardware
- Trailer is load balanced

Built to handle the daily hostile environment of underground utility work!

### All Trailers Include:

- **Control Box** .
- 3" Lunette Eye
- **Taillight Connector**
- 5/16"X34" Safety Chains with Hooks •
- Landing Jack with Steel Wheel •
- **Rubber Wheel Chocks**
- **Interior Compartment** Light
- Safety Tape Package •
- Safety Cone Storage •
- Blower Hose 8"X25'
- **Electric Brakes**