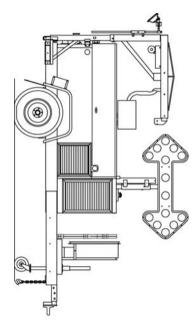

### 5-Ton Series Mobile Power Unit

## 5-TON A.C. MPU

### **Quality Trailer Construction:**

- ·Heavy-duty welded frame
- Powder-coated, galvannealed steel panels.
- Stainless steel hardware
- Trailer is load balanced
- Mobile climate control providing ventilation & de-humidification

A Division of Synergy Power Group, LLC

> Built to handle the daily hostile environment of underground utility work!

1-800-88FENEX

**All Trailers Include:** 

- **Control Box**
- 3" Lunette Eye
- **Taillight Connector** .
- 5/16"X34" Safety Chains with Hooks
- Landing Jack with Steel • Wheel
- **Rubber Wheel Chocks** •
- **Interior Compartment** • Light
- Safety Tape Package •
- Safety Cone Storage .
- **5-Ton Air Conditioner** •
- Blower Hose 8"X25'
- **Electric Brakes** •