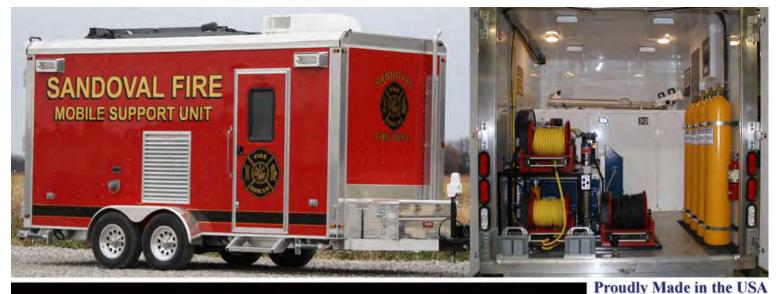

Outlet w/ 12 VDC Remote Capabilities

Individual Breaker Control of Components









1-800-88FENEX



Genset POWERMASTER® Delivery System







Includes:

13kW Genset 120/240 VAC Single Phase Hot Water Heat Circulating Capable Heat Exchanger Truck Mount with 50 Amp Breaker Single Side Service Ability Spin-On Oil Filter

### Port Fuel Injected Shutdown Safety Switches for:

- Low Fuel
- Engine Overspeed
- High Engine Temperature
- Low Oil Pressure



## 

### Includes:

12kW Genset 120/240 VAC Single Phase Hot Water Heat Circulating Capable Truck Mount with 50 Amp Breaker Single Side Service Ability Spin-On Filters

### Direct Injected Shutdown Safety Switches for:

- Low Fuel
- Engine Overspeed
- High Engine Temperature
- Low Oil Pressure

1-800-88FENEX



Power, Light & Air Trailer



### The PLAT





- Fully-integrated breathable air with endless SCBA refills, provides a mobile SCBA refill unit or stationary unit back at the fire station.
- Scene and work area lighting; NFPA ground lighting; LED DOT lighting
- Dual power source (onboard genset and ship-to-shore)
- · Power tongue jack for ease of hook ups to tow vehicles
- 48 HP John Deere industrial engine (with block heater and 30kW brushless generator) offering a full 30kW of generator power, with resistive load banks for preventive maintenance and low amp draw loads.
- 45-gallon fuel cell

### Ability to customize to the needs of the customer!

1-800-88FENEX



### PLAT Power, Light & Air Trailer



### **Control Area**

 (1) Compressor, 5 CFM, 6000 PSI, Bauer open vertical air system
 Fills 30-min cylinder in 8