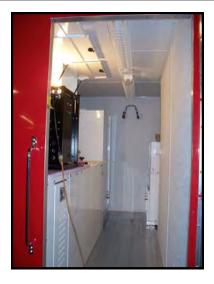

### **7 Series** Fiber Optic Splicing Trailer

### **Quality Trailer Construction:**

- <u>ALL-</u> aluminum, low weight construction provides cost-effective, eco-friendly durability and high payload capacity advantages.
- The roof on the Fiber Optic Splicing Lab is a single, seamless sheet of 18-gauge aluminum with beveled corners overlapping the side walls.
   The sheet is bonded to a system of formed aluminum trusses on a welded frame.
- Walls and ceiling are insulated with R-11 insulated wall board, providing a comfortable and clean environment
- · Solid floor decking made from extruded aluminum
- Medium voltage wiring is enclosed in metallic conduit for safety in addition
   to providing for future expansion / maintenance requirements