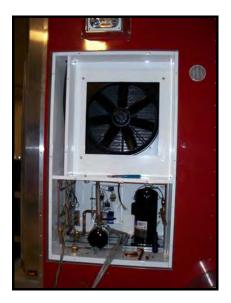

### 2-Ton Series Mobile Power Unit

## 2-TON A.C. MPU

### **Quality Trailer Construction:**

- ·Heavy-duty welded frame
- Powder-coated, galvannealed steel panels.
- Stainless steel hardware
- Trailer is load balanced
- Mobile climate control providing ventilation & de-humidification