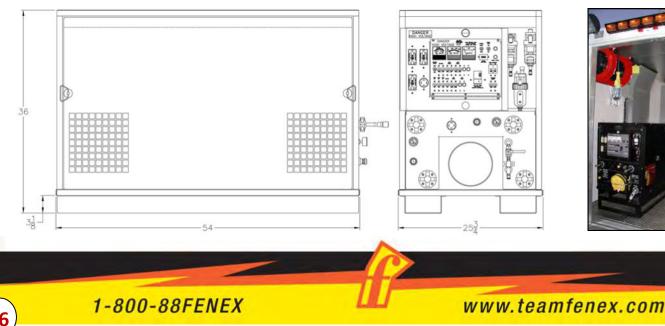

## Mobile Power Unit

### **Quality Trailer Construction:**

- Heavy-duty welded frame
- Powder-coated, galvannealed steel panels.
- Stainless steel hardware
- Trailer is load balanced

Built to handle the daily hostile environment of underground utility work!

### All Trailers Include:

- **Control Box** .
- 3" Lunette Eye
- **Taillight Connector**
- 5/16"X34" Safety Chains with Hooks •
- Landing Jack with Steel Wheel •
- **Rubber Wheel Chocks**
- **Interior Compartment** Light
- Safety Tape Package •
- Safety Cone Storage •
- Blower Hose 8"X25'
- **Electric Brakes**