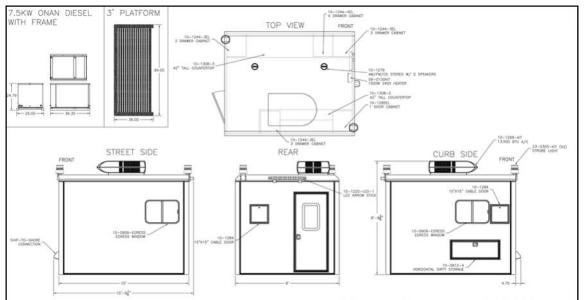

### **7 Series** Fiber Optic Splicing Trailer

### **Quality Trailer Construction:**

- <u>ALL-</u> aluminum, low weight construction provides cost-effective, eco-friendly durability and high payload capacity advantages.
- The roof on the Fiber Optic Splicing Lab is a single, seamless sheet of 18-gauge aluminum with beveled corners overlapping the side walls.
   The sheet is bonded to a system of formed aluminum trusses on a welded frame.
- Walls and ceiling are insulated with R-11 insulated wall board, providing a comfortable and clean environment
- · Solid floor decking made from extruded aluminum
- Medium voltage wiring is enclosed in metallic conduit for safety in addition
   to providing for future expansion / maintenance requirements