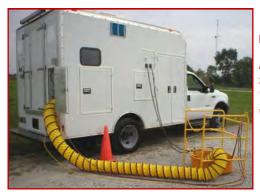

### **7 Series** Fiber Optic Splicing Trailer

### **Quality Trailer Construction:**

- <u>ALL-</u> aluminum, low weight construction provides cost-effective, eco-friendly durability and high payload capacity advantages.
- The roof on the Fiber Optic Splicing Lab is a single, seamless sheet of 18-gauge aluminum with beveled corners overlapping the side walls.
   The sheet is bonded to a system of formed aluminum trusses on a welded frame.
- Walls and ceiling are insulated with R-11 insulated wall board, providing a comfortable and clean environment
- · Solid floor decking made from extruded aluminum
- Medium voltage wiring is enclosed in metallic conduit for safety in addition
   to providing for future expansion / maintenance requirements