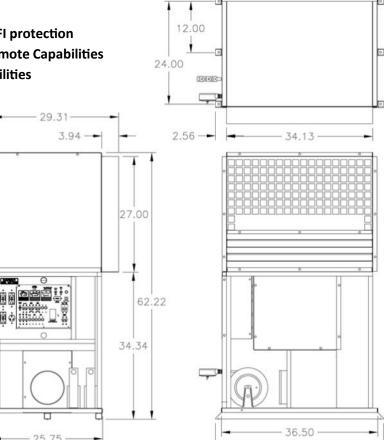

### 2-Ton Series Mobile Power Unit

## 2-TON A.C. MPU

### **Quality Trailer Construction:**

- ·Heavy-duty welded frame
- Powder-coated, galvannealed steel panels.
- Stainless steel hardware
- Trailer is load balanced
- Mobile climate control providing ventilation & de-humidification