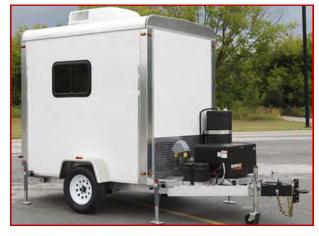

### **7 Series** Fiber Optic Splicing Trailer

### **Quality Trailer Construction:**

- <u>ALL-</u> aluminum, low weight construction provides cost-effective, eco-friendly durability and high payload capacity advantages.
- The roof on the Fiber Optic Splicing Lab is a single, seamless sheet of 18-gauge aluminum with beveled corners overlapping the side walls.
   The sheet is bonded to a system of formed aluminum trusses on a welded frame.
- Walls and ceiling are insulated with R-11 insulated wall board, providing a comfortable and clean environment
- · Solid floor decking made from extruded aluminum
- Medium voltage wiring is enclosed in metallic conduit for safety in addition
   to providing for future expansion / maintenance requirements