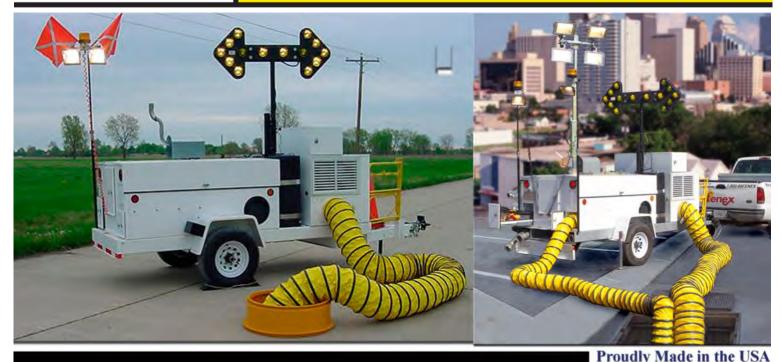

## Mobile Power Unit

### **Quality Trailer Construction:**

- Heavy-duty welded frame
- Powder-coated, galvannealed steel panels.
- Stainless steel hardware
- Trailer is load balanced

Built to handle the daily hostile environment of underground utility work!

### All Trailers Include:

- **Control Box** .
- 3" Lunette Eye
- **Taillight Connector**
- 5/16"X34" Safety Chains with Hooks •
- Landing Jack with Steel Wheel •
- **Rubber Wheel Chocks**
- **Interior Compartment** Light
- Safety Tape Package •
- Safety Cone Storage •
- Blower Hose 8"X25'
- **Electric Brakes**