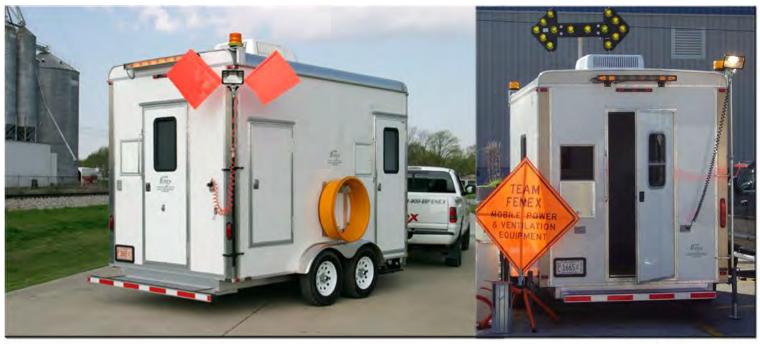

### **7 Series** Fiber Optic Splicing Trailer

### **Quality Trailer Construction:**

- <u>ALL-</u> aluminum, low weight construction provides cost-effective, eco-friendly durability and high payload capacity advantages.
- The roof on the Fiber Optic Splicing Lab is a single, seamless sheet of 18-gauge aluminum with beveled corners overlapping the side walls.
   The sheet is bonded to a system of formed aluminum trusses on a welded frame.
- Walls and ceiling are insulated with R-11 insulated wall board, providing a comfortable and clean environment
- · Solid floor decking made from extruded aluminum
- Medium voltage wiring is enclosed in metallic conduit for safety in addition
   to providing for future expansion / maintenance requirements