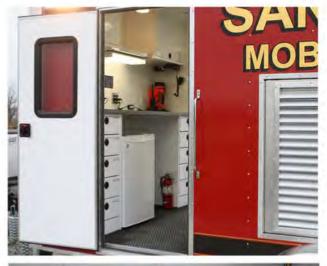

## Mobile Power Unit

### **Quality Trailer Construction:**

- Heavy-duty welded frame
- Powder-coated, galvannealed steel panels.
- Stainless steel hardware
- Trailer is load balanced

Built to handle the daily hostile environment of underground utility work!

### All Trailers Include:

- **Control Box** .
- 3" Lunette Eye
- **Taillight Connector**
- 5/16"X34" Safety Chains with Hooks •
- Landing Jack with Steel Wheel •
- **Rubber Wheel Chocks**
- **Interior Compartment** Light
- Safety Tape Package •
- Safety Cone Storage •
- Blower Hose 8"X25'
- **Electric Brakes**