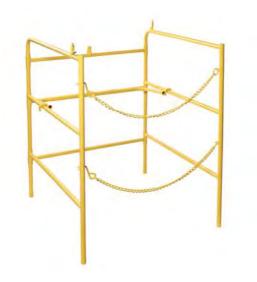

### All Trailers Include:

- **Control Box** .
- 3" Lunette Eye
- **Taillight Connector**
- 5/16"X34" Safety Chains with Hooks •
- Landing Jack with Steel Wheel •
- **Rubber Wheel Chocks**
- **Interior Compartment** Light
- Safety Tape Package •
- Safety Cone Storage •
- Blower Hose 8"X25'
- **Electric Brakes**

Built to handle the daily hostile environment of underground utility work!

1-800-88FENEX

All Trailers Include:

- Control Box
- 3" Lunette Eye
- Taillight Connector
- 5/16"X34" Safety Chains with Hooks
- Landing Jack with Steel
   Wheel
- Rubber Wheel Chocks
- Interior Compartment Light
- Safety Tape Package
- Safety Cone Storage
- 2-Ton Air Conditioner
- Blower Hose 8"X25'
- Electric Brakes

A Division of Synergy Power Group, LLC

> Built to handle the daily hostile environment of underground utility work!

1-800-88FENEX

**All Trailers Include:** 

- **Control Box**
- 3" Lunette Eye
- **Taillight Connector** .
- 5/16"X34" Safety Chains with Hooks
- Landing Jack with Steel • Wheel
- **Rubber Wheel Chocks** •
- **Interior Compartment** • Light
- Safety Tape Package •
- Safety Cone Storage .
- **5-Ton Air Conditioner** •
- Blower Hose 8"X25'
- **Electric Brakes** •