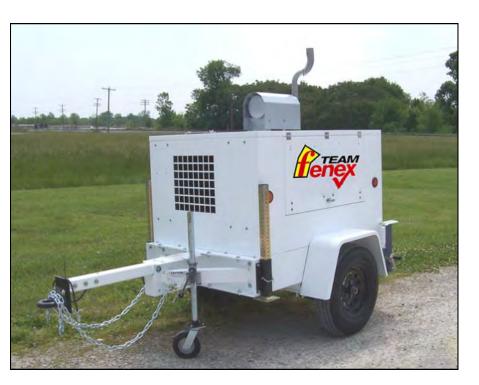

## Mobile Power Unit

### **Quality Trailer Construction:**

- Heavy-duty welded frame
- Powder-coated, galvannealed steel panels.
- Stainless steel hardware
- Trailer is load balanced

Built to handle the daily hostile environment of underground utility work!