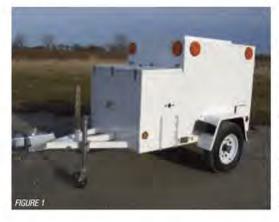

### **7 Series** Fiber Optic Splicing Trailer

### **Quality Trailer Construction:**

- <u>ALL-</u> aluminum, low weight construction provides cost-effective, eco-friendly durability and high payload capacity advantages.
- The roof on the Fiber Optic Splicing Lab is a single, seamless sheet of 18-gauge aluminum with beveled corners overlapping the side walls.
   The sheet is bonded to a system of formed aluminum trusses on a welded frame.
- Walls and ceiling are insulated with R-11 insulated wall board, providing a comfortable and clean environment
- · Solid floor decking made from extruded aluminum
- Medium voltage wiring is enclosed in metallic conduit for safety in addition
   to providing for future expansion / maintenance requirements