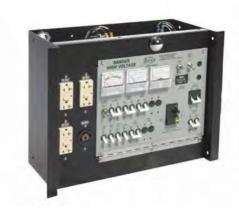

## Mobile Power Unit

### **Quality Trailer Construction:**

- Heavy-duty welded frame
- Powder-coated, galvannealed steel panels.
- Stainless steel hardware
- Trailer is load balanced

Built to handle the daily hostile environment of underground utility work!

### All Trailers Include:

- **Control Box** .
- 3" Lunette Eye
- **Taillight Connector**
- 5/16"X34" Safety Chains with Hooks •
- Landing Jack with Steel Wheel •
- **Rubber Wheel Chocks**
- **Interior Compartment** Light
- Safety Tape Package •
- Safety Cone Storage •
- Blower Hose 8"X25'
- **Electric Brakes**