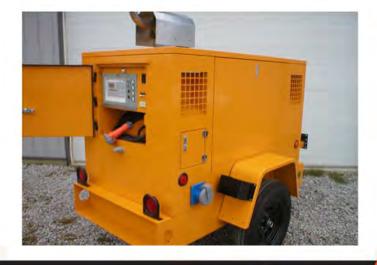

## Mobile Power Unit

### **Quality Trailer Construction:**

- Heavy-duty welded frame
- Powder-coated, galvannealed steel panels.
- Stainless steel hardware
- Trailer is load balanced

Built to handle the daily hostile environment of underground utility work!

### All Trailers Include:

- **Control Box** .
- 3" Lunette Eye
- **Taillight Connector**
- 5/16"X34" Safety Chains with Hooks •
- Landing Jack with Steel Wheel •
- **Rubber Wheel Chocks**
- **Interior Compartment** Light
- Safety Tape Package •
- Safety Cone Storage •
- Blower Hose 8"X25'
- **Electric Brakes**