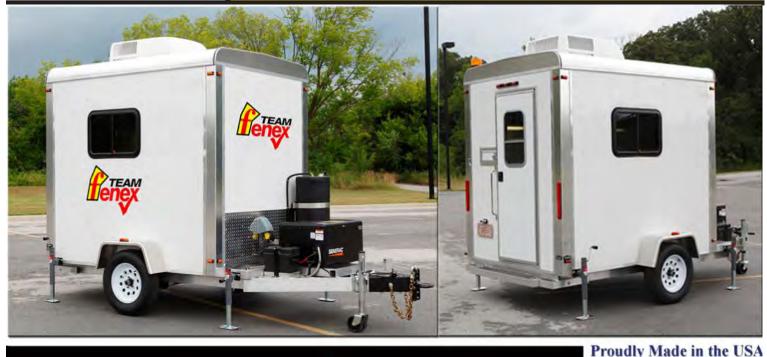

### **7 Series** Fiber Optic Splicing Trailer

### **Quality Trailer Construction:**

- <u>ALL-</u> aluminum, low weight construction provides cost-effective, eco-friendly durability and high payload capacity advantages.
- The roof on the Fiber Optic Splicing Lab is a single, seamless sheet of 18-gauge aluminum with beveled corners overlapping the side walls.
   The sheet is bonded to a system of formed aluminum trusses on a welded frame.
- Walls and ceiling are insulated with R-11 insulated wall board, providing a comfortable and clean environment
- · Solid floor decking made from extruded aluminum
- Medium voltage wiring is enclosed in metallic conduit for safety in addition
   to providing for future expansion / maintenance requirements