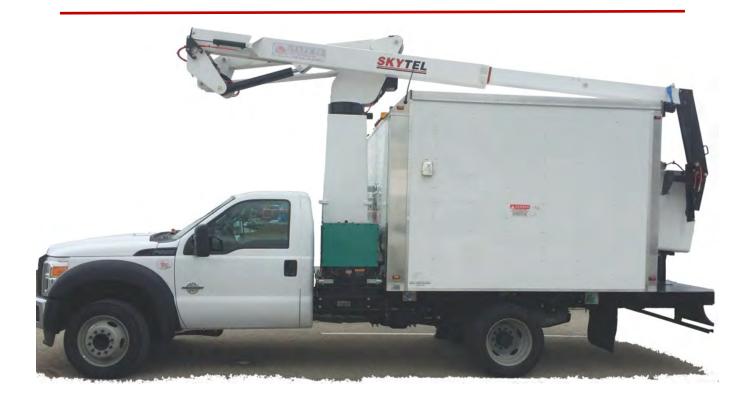

### **7 Series** Fiber Optic Splicing Trailer

### **Quality Trailer Construction:**

- <u>ALL-</u> aluminum, low weight construction provides cost-effective, eco-friendly durability and high payload capacity advantages.
- The roof on the Fiber Optic Splicing Lab is a single, seamless sheet of 18-gauge aluminum with beveled corners overlapping the side walls.
   The sheet is bonded to a system of formed aluminum trusses on a welded frame.
- Walls and ceiling are insulated with R-11 insulated wall board, providing a comfortable and clean environment
- · Solid floor decking made from extruded aluminum
- Medium voltage wiring is enclosed in metallic conduit for safety in addition
   to providing for future expansion / maintenance requirements