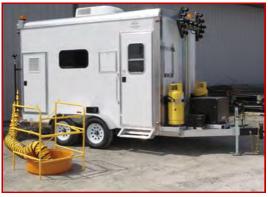

### **7 Series** Fiber Optic Splicing Trailer

### **Quality Trailer Construction:**

- <u>ALL-</u> aluminum, low weight construction provides cost-effective, eco-friendly durability and high payload capacity advantages.
- The roof on the Fiber Optic Splicing Lab is a single, seamless sheet of 18-gauge aluminum with beveled corners overlapping the side walls.
   The sheet is bonded to a system of formed aluminum trusses on a welded frame.
- Walls and ceiling are insulated with R-11 insulated wall board, providing a comfortable and clean environment
- · Solid floor decking made from extruded aluminum
- Medium voltage wiring is enclosed in metallic conduit for safety in addition
   to providing for future expansion / maintenance requirements