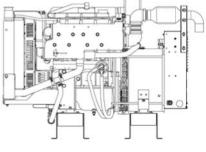

, heat, and any tool used in or around an enclosed environment. Unit is designed to be fork lifted into an enclosed truck body and powered with a genset option.

#### **Special Features:**

Blower 6000 Watt w/ Hot Water Radiator

- Air Conditioning 2-Ton 24,000 BTU
- 45' Retractable 12 VDC Remote Control Reel
- 25' Blower Hose w/ Storage
- 45' Retractable Cord Reel 120 VAC 10 Amp (4) 120 VAC Receptacles
- 45' Retractable Light Reel 120 VAC 10 Amp

#### Includes:

Control Box w/ Panel Light

- (2) 120 VAC, 20 Amp Spec Grade Duplex Outlets w/ GFI protection
- (1) 120 VAC, 20 Amp Spec Grade Outlet w/ 12 VDC Remote Capabilities
- (1) 240 VAC, 20 Amp Outlet w/ 12 VDC Remote Capabilities

Individual Breaker Control of Components









1-800-88FENEX



Genset POWERMASTER® Delivery System







Includes:

13kW Genset 120/240 VAC Single Phase Hot Water Heat Circulating Capable Heat Exchanger Truck Mount with 50 Amp Breaker Single Side Service Ability Spin-On Oil Filter

### Port Fuel Injected Shutdown Safety Switches for:

- Low Fuel
- Engine Overspeed
- High Engine Temperature
- Low Oil Pressure



## 

### Includes:

12kW Genset 120/240 VAC Single Phase Hot Water Heat Circulating Capable Truck Mount with 50 Amp Breaker Single Side Service Ability Spin-On Filters

### Direct Injected Shutdown Safety Switches for:

- Low Fuel
- Engine Overspeed
- High Engine Temperature
- Low Oil Pressure

1-800-88FENEX



Power, Light & Air Trailer



### The PLAT





- Fully-integrated breathable air with endless SCBA refills, provides a mobile SCBA refill unit or stationary unit back at the