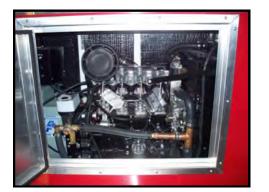

### 5-Ton Series Mobile Power Unit

## 5-TON A.C. MPU

### **Quality Trailer Construction:**

- ·Heavy-duty welded frame
- Powder-coated, galvannealed steel panels.
- Stainless steel hardware
- Trailer is load balanced
- Mobile climate control providing ventilation & de-humidification