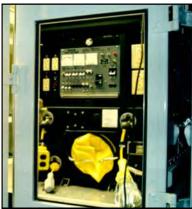

## Mobile Power Unit

### All Trailers Include:

- **Control Box** .
- 3" Lunette Eye
- **Taillight Connector**
- 5/16"X34" Safety Chains with Hooks •
- Landing Jack with Steel Wheel •
- **Rubber Wheel Chocks**
- **Interior Compartment** Light
- Safety Tape Package •
- Safety Cone Storage •
- Blower Hose 8"X25'
- **Electric Brakes**