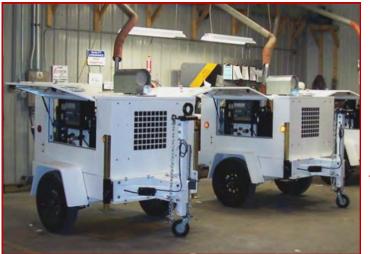

## Mobile Power Unit

### **Quality Trailer Construction:**

- Heavy-duty welded frame
- Powder-coated, galvannealed steel panels.
- Stainless steel hardware
- Trailer is load balanced

Built to handle the daily hostile environment of underground utility work!

### All Trailers Include:

- **Control Box** .
- 3" Lunette Eye
- **Taillight Connector**
- 5/16"X34" Safety Chains with Hooks •
- Landing Jack with Steel Wheel •
- **Rubber Wheel Chocks**
- **Interior Compartment** Light
- Safety Tape Package •
- Safety Cone Storage •
- Blower Hose 8"X25'
- **Electric Brakes**