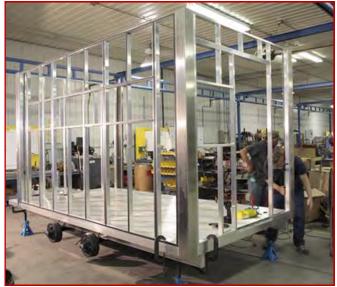

### **7 Series** Fiber Optic Splicing Trailer

### **Quality Trailer Construction:**

- <u>ALL-</u> aluminum, low weight construction provides cost-effective, eco-friendly durability and high payload capacity advantages.
- The roof on the Fiber Optic Splicing Lab is a single, seamless sheet of 18-gauge aluminum with beveled corners overlapping the side walls.
   The sheet is bonded to a system of formed aluminum trusses on a welded frame.
- Walls and ceiling are insulated with R-11 insulated wall board, providing a comfortable and clean environment
- · Solid floor decking made from extruded aluminum
- Medium voltage wiring is enclosed in metallic conduit for safety in addition
   to providing for future expansion / maintenance requirements