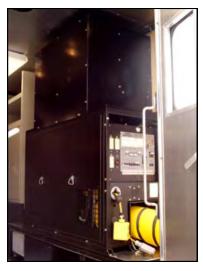

## Mobile Power Unit

### **Quality Trailer Construction:**

- Heavy-duty welded frame
- Powder-coated, galvannealed steel panels.
- Stainless steel hardware
- Trailer is load balanced

Built to handle the daily hostile environment of underground utility work!

### All Trailers Include:

- **Control Box** .
- 3" Lunette Eye
- **Taillight Connector**
- 5/16"X34" Safety Chains with Hooks •
- Landing Jack with Steel Wheel •
- **Rubber Wheel Chocks**
- **Interior Compartment** Light
- Safety Tape Package •
- Safety Cone Storage •
- Blower Hose 8"X25'
- **Electric Brakes**