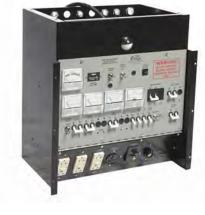

### 2-Ton Series Mobile Power Unit

### **Quality Trailer Construction:**

- ·Heavy-duty welded frame
- Powder-coated, galvannealed steel panels.
- Stainless steel hardware
- Trailer is load balanced
- Mobile climate control providing ventilation & de-humidification

Built to handle the daily hostile environment of underground utility work!

1-800-88FENEX

All Trailers Include:

- Control Box
- 3" Lunette Eye
- Taillight Connector
- 5/16"X34" Safety Chains with Hooks
- Landing Jack with Steel
   Wheel
- Rubber Wheel Chocks
- Interior Compartment Light
- Safety Tape Package
- Safety Cone Storage
- 2-Ton Air Conditioner
- Blower Hose 8"X25'
- Electric Brakes