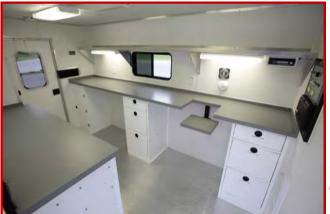

### **7 Series** Fiber Optic Splicing Trailer

### **Quality Trailer Construction:**

- <u>ALL-</u> aluminum, low weight construction provides cost-effective, eco-friendly durability and high payload capacity advantages.
- The roof on the Fiber Optic Splicing Lab is a single, seamless sheet of 18-gauge aluminum with beveled corners overlapping the side walls.
   The sheet is bonded to a system of formed aluminum trusses on a welded frame.
- Walls and ceiling are insulated with R-11 insulated wall board, providing a comfortable and clean environment
- · Solid floor decking made from extruded aluminum
- Medium voltage wiring is enclosed in metallic conduit for safety in addition
   to providing for future expansion / maintenance requirements