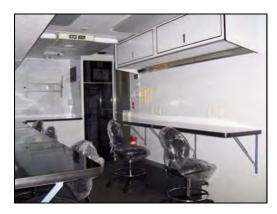

### **7 Series** Fiber Optic Splicing Trailer

### **Quality Trailer Construction:**

- <u>ALL-</u> aluminum, low weight construction provides cost-effective, eco-friendly durability and high payload capacity advantages.
- The roof on the Fiber Optic Splicing Lab is a single, seamless sheet of 18-gauge aluminum with beveled corners overlapping the side walls.
   The sheet is bonded to a system of formed aluminum trusses on a welded frame.
- Walls and ceiling are insulated with R-11 insulated wall board, providing a comfortable and clean environment
- · Solid floor decking made from extruded aluminum
- Medium voltage wiring is enclosed in metallic conduit for safety in addition
   to providing for future expansion / maintenance requirements