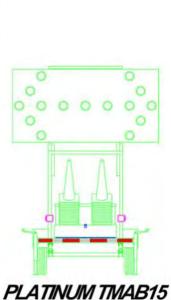

## Mobile Power Unit

### **Quality Trailer Construction:**

- Heavy-duty welded frame
- Powder-coated, galvannealed steel panels.
- Stainless steel hardware
- Trailer is load balanced

Built to handle the daily hostile environment of underground utility work!

### All Trailers Include:

- **Control Box** .
- 3" Lunette Eye
- **Taillight Connector**
- 5/16"X34" Safety Chains with Hooks •
- Landing Jack with Steel Wheel •
- **Rubber Wheel Chocks**
- **Interior Compartment** Light
- Safety Tape Package •
- Safety Cone Storage •
- Blower Hose 8"X25'
- **Electric Brakes**