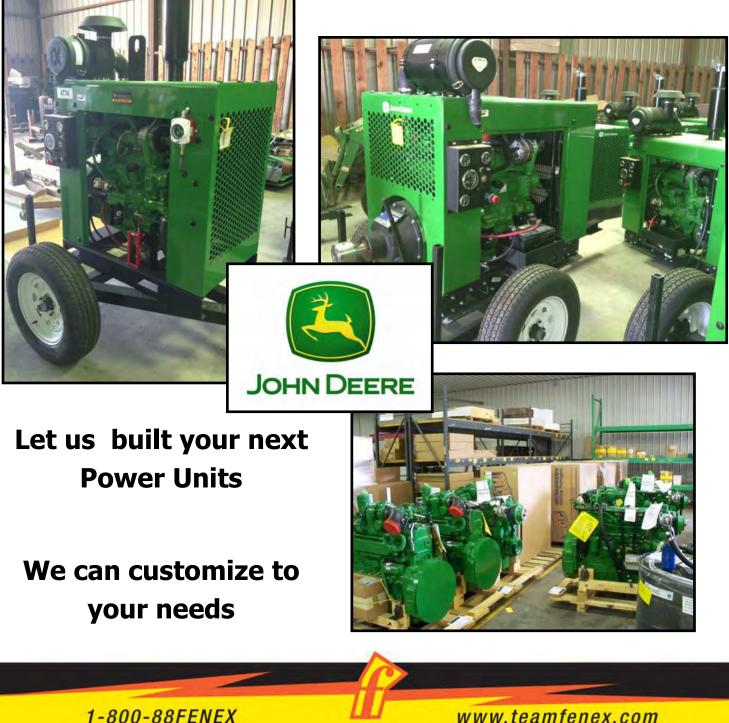

#### Product

MPU Standard MPU 2-Ton A.C MPU 5-Ton A.C FOST 7X12 FOST 6X10 FOST 6X8 CUB FOST Truck SATCOM Delivery System - Compressor Delivery System - Air Conditioning Delivery System - Air Conditioning/ Heat Delivery System - Gensets The PLÁT 15 & 25 Light Models 10-18kW Models 25-100kW Models Mobile Transformer Trailer DRT Air Reclamation Trailer John Deere Products Agricultural Solutions Oil/Gas/Fracking