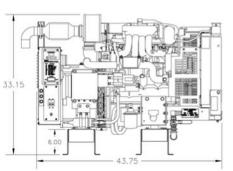

### **7 Series** Fiber Optic Splicing Trailer

### **Quality Trailer Construction:**

- <u>ALL-</u> aluminum, low weight construction provides cost-effective, eco-friendly durability and high payload capacity advantages.
- The roof on the Fiber Optic Splicing Lab is a single, seamless sheet of 18-gauge aluminum with beveled corners overlapping the side walls.
   The sheet is bonded to a system of formed aluminum trusses on a welded frame.
- Walls and ceiling are insulated with R-11 insulated wall board, providing a comfortable and clean environment
- · Solid floor decking made from extruded aluminum
- Medium voltage wiring is enclosed in metallic conduit for safety in addition
   to providing for future expansion / maintenance requirements