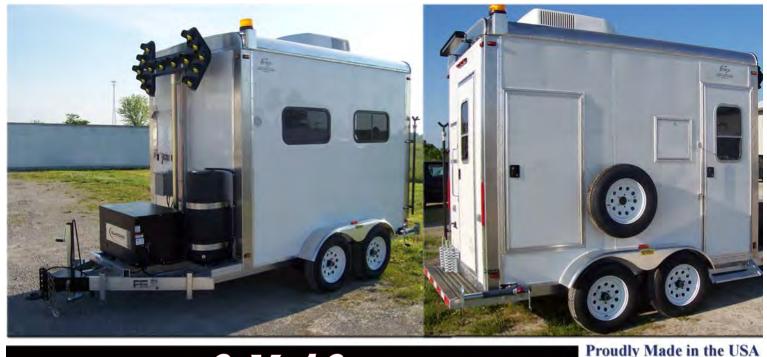

### **7 Series** Fiber Optic Splicing Trailer

### **Quality Trailer Construction:**

- <u>ALL-</u> aluminum, low weight construction provides cost-effective, eco-friendly durability and high payload capacity advantages.
- The roof on the Fiber Optic Splicing Lab is a single, seamless sheet of 18-gauge aluminum with beveled corners overlapping the side walls.
   The sheet is bonded to a system of formed aluminum trusses on a welded frame.
- Walls and ceiling are insulated with R-11 insulated wall board, providing a comfortable and clean environment
- · Solid floor decking made from extruded aluminum
- Medium voltage wiring is enclosed in metallic conduit for safety in addition
   to providing for future expansion / maintenance requirements