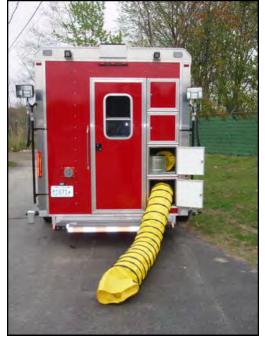

### **7 Series** Fiber Optic Splicing Trailer

### **Quality Trailer Construction:**

- <u>ALL-</u> aluminum, low weight construction provides cost-effective, eco-friendly durability and high payload capacity advantages.
- The roof on the Fiber Optic Splicing Lab is a single, seamless sheet of 18-gauge aluminum with beveled corners overlapping the side walls.
   The sheet is bonded to a system of formed aluminum trusses on a welded frame.
- Walls and ceiling are insulated with R-11 insulated wall board, providing a comfortable and clean environment
- · Solid floor decking made from extruded aluminum
- Medium voltage wiring is enclosed in metallic conduit for safety in addition
   to providing for future expansion / maintenance requirements