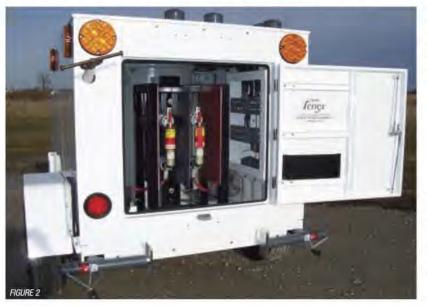

### **7 Series** Fiber Optic Splicing Trailer

### **Quality Trailer Construction:**

- <u>ALL-</u> aluminum, low weight construction provides cost-effective, eco-friendly durability and high payload capacity advantages.
- The roof on the Fiber Optic Splicing Lab is a single, seamless sheet of 18-gauge aluminum with beveled corners overlapping the side walls.
   The sheet is bonded to a system of formed aluminum trusses on a welded frame.
- Walls and ceiling are insulated with R-11 insulated wall board, providing a comfortable and clean environment
- · Solid floor decking made from extruded aluminum
- Medium voltage wiring is enclosed in metallic conduit for safety in addition
   to providing for future expansion / maintenance requirements